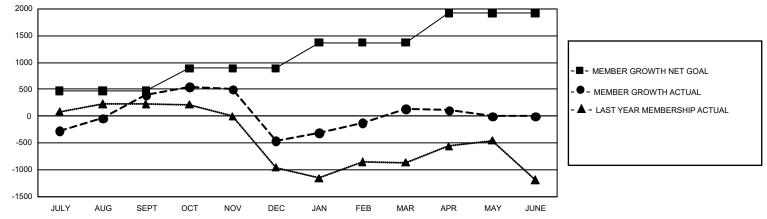

## GMT MONTHLY MEMBERSHIP PROGRESS REPORT

GMT Constitutional Area 5 - E, Group O

REPORT DOES NOT INCLUDE CLUBS IN UNDISTRICTED AREAS.

| Clubs                 |               |           |               | Members               |                        |                         |                                                    |  |  |
|-----------------------|---------------|-----------|---------------|-----------------------|------------------------|-------------------------|----------------------------------------------------|--|--|
| RESULTS FOR 2019-2020 |               |           |               | RESULTS FOR 2019-2020 |                        |                         |                                                    |  |  |
| QUARTER               | NEW CLUB GOAL | NEW CLUBS | DROPPED CLUBS | QUARTER MEM           | BER GROWTH NET<br>GOAL | MEMBER GROWTH<br>ACTUAL | DROPPED<br>MEMBERS ACTUAL<br>(including transfers) |  |  |
| JULY/AUG/SEPT         | 48            | 14        | 18            | JULY/AUG/SEPT         | 1,410                  | 1,441                   | 917                                                |  |  |
| OCT/NOV/DEC           | 54            | 3         | 16            | OCT/NOV/DEC           | 1,275                  | 732                     | 1,559                                              |  |  |
| JAN/FEB/MAR           | 60            | 12        | 4             | JAN/FEB/MAR           | 1,440                  | 1,683                   | 591                                                |  |  |
| APR/MAY/JUNE          | 66            | 1         | 0             | APR/MAY/JUNE          | 1,635                  | 38                      | 57                                                 |  |  |