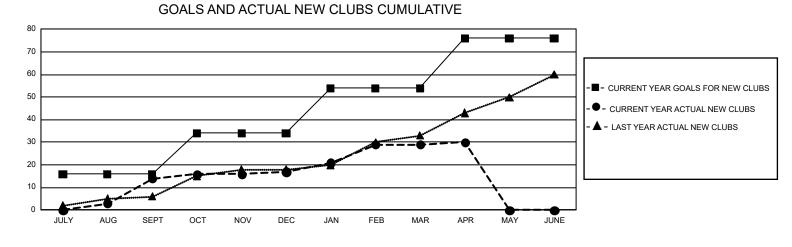

## GMT MONTHLY MEMBERSHIP PROGRESS REPORT

GMT Constitutional Area 5 - E, Group O

REPORT DOES NOT INCLUDE CLUBS IN UNDISTRICTED AREAS.

| Clubs                 |               |           |               | Members               |                        |                         |                                                    |  |  |
|-----------------------|---------------|-----------|---------------|-----------------------|------------------------|-------------------------|----------------------------------------------------|--|--|
| RESULTS FOR 2019-2020 |               |           |               | RESULTS FOR 2019-2020 |                        |                         |                                                    |  |  |
| QUARTER               | NEW CLUB GOAL | NEW CLUBS | DROPPED CLUBS | QUARTER MEM           | BER GROWTH NET<br>GOAL | MEMBER GROWTH<br>ACTUAL | DROPPED<br>MEMBERS ACTUAL<br>(including transfers) |  |  |
| JULY/AUG/SEPT         | 48            | 14        | 18            | JULY/AUG/SEPT         | 1,410                  | 1,441                   | 917                                                |  |  |
| OCT/NOV/DEC           | 54            | 3         | 16            | OCT/NOV/DEC           | 1,275                  | 732                     | 1,559                                              |  |  |
| JAN/FEB/MAR           | 60            | 12        | 4             | JAN/FEB/MAR           | 1,440                  | 1,683                   | 591                                                |  |  |
| APR/MAY/JUNE          | 66            | 1         | 0             | APR/MAY/JUNE          | 1,635                  | 38                      | 57                                                 |  |  |